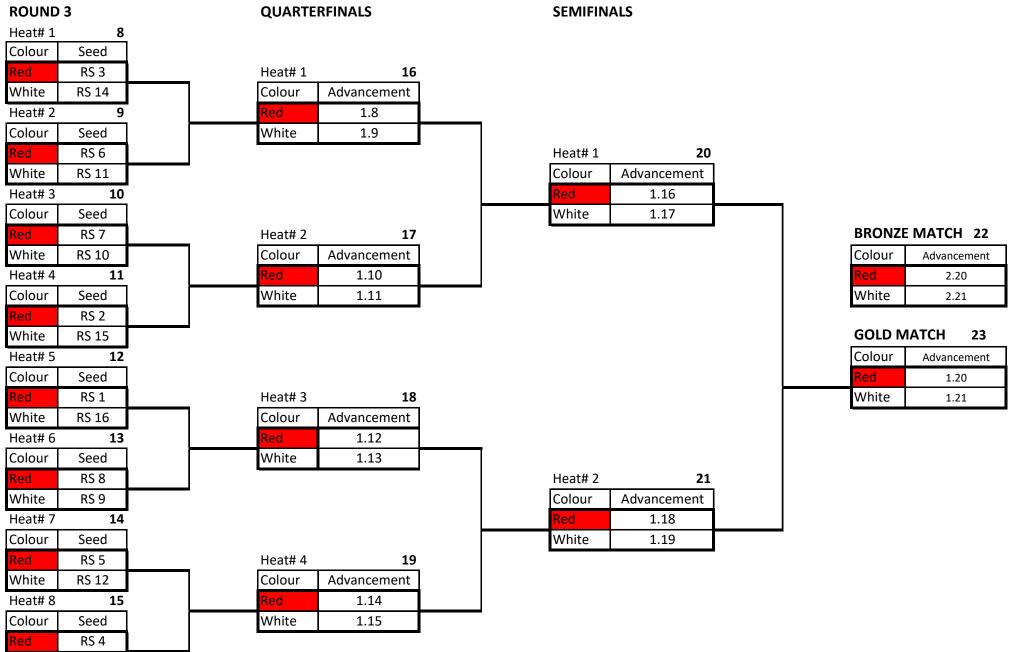

### Re Seed (RS) for ROUND 3

| #  | From                         |
|----|------------------------------|
| 1  | Best OS , 1st in Round 1     |
| 2  | 2nd best OS , 1st in Round 1 |
| 3  | 3rd best OS , 1st in Round 1 |
| 4  | 4th best OS , 1st in Round 1 |
| 5  | 5th best OS , 1st in Round 1 |
| 6  | Best OS , 2nd in Round 1     |
| 7  | 2nd best OS , 2nd in Round 1 |
| 8  | 3rd best OS , 2nd in Round 1 |
| 9  | 4th best OS , 2nd in Round 1 |
| 10 | 5th best OS , 2nd in Round 1 |
| 11 | Best OS , 1st in Round 2     |
| 12 | 2nd best OS , 1st in Round 2 |
| 13 | Best OS , 2nd in Round 2     |
| 14 | 2nd best OS , 2nd in Round 2 |
| 15 | Best OS , 3rd in Round 2     |
| 16 | 2nd best OS , 3rd in Round 2 |

## **HEAT DRAW and SEEDING ORDER for MAIN ROUNDS - TOKYO 2020 OLYMPICS**

**RS 13** 

White